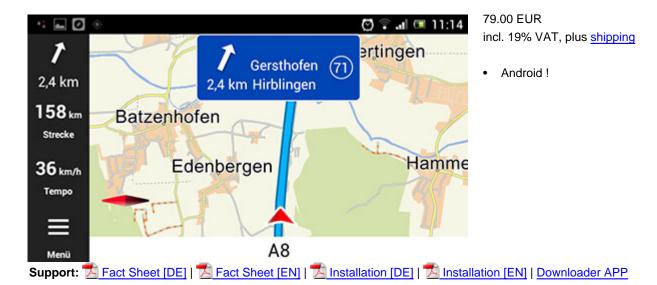

## **Navigation and ergonomics**

- Precise visual cues and spoken instructions
- 2D and 3D navigation with clear maps oriented to direction of travel or North
- Auto Smartzoom provides optimum map information when approaching manoeuvres
- Display of speed limits with speed alerts
- · Automatically switches between day and night view
- Extrapolated positioning in tunnels
- (optional): TomTom HD Traffic with Traffic Timeline feature

## Additional navigation features

- · Display of motorway signs
- Junction views with exit numbers